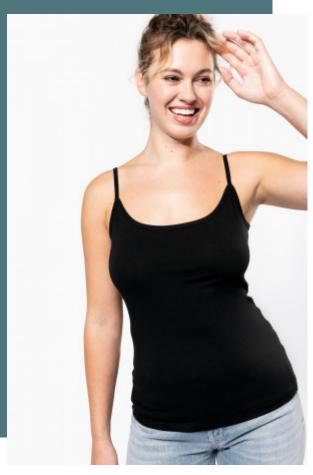

## Ladies' strappy tank top

The essential womenswear tank top.

Crew neck for a contemporary look.

Made from combed cotton jersey knit.

95% cotton / 5% elastane. (Light Grey Heather: 87% cotton / 9% viscose / 4% elastane). Jersey knit fabric in combed cotton. Fine straps and feminine fit. Piping at the neckline and twin needle finish at hem.