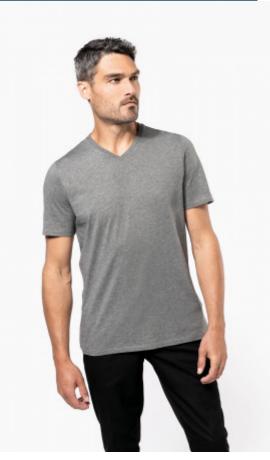

## Men's Supima® V-neck short sleeve t-shirt

Slim fit, silky and pleasant feel.

Supple and hard-wearing thanks to very long Supima® cotton fibres.

Premium Collection. NO LABEL.

100% cotton. Jersey knit fabric in Supima® cotton. Extremely fine and high-quality fabric. Silky and pleasant hand feel. Straight fit. V-neckline with matching taped neck. Decorative seam finish at cuffs and hem. No brand label at neck, only size tag for easy relabelling.

#### Sizes Grammage

S - M - L - XL - XXL - 3XL

160 gsm

All rights reserved ©