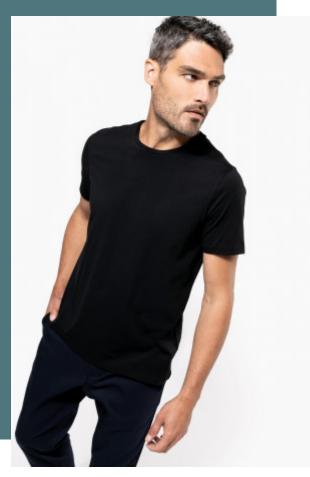

# Men's short-sleeved Supima® crew neck t-shirt

Slim fit, silky and pleasant feel.

Supple and hard-wearing thanks to very long Supima® cotton fibres.

Premium Collection. NO LABEL.

100% cotton. Jersey knit fabric in Supima® cotton. Extremely fine and high-quality fabric. Silky and pleasant hand feel. Straight fit. Crew neckline with matching taped neck. Decorative seam finish at cuffs and hem. No brand label at neck, only size tag for easy relabelling.

**Sizes** Grammage S - M - L - XL160 gsm

- XXL - 3XL