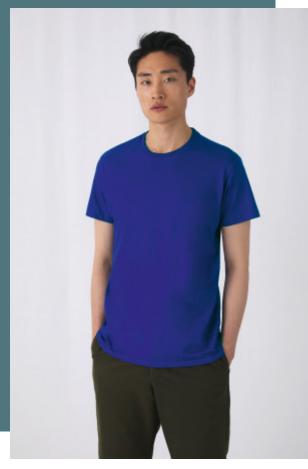

# #E190 Men's T-shirt

Smooth surface perfect for printing.

Soft to the touch and comfortable to wear.

100% preshrunk ringspun cotton (Ash: 99% preshrunk ringspun cotton/1% viscose; Sport Grey: 85% preshrunk ringspun cotton/15% viscose). Taped neck. Thin ribbed detailing for a modern look. Tubular construction. Classic modern cut. Satin label. . #basictee #uptodate #ringspun