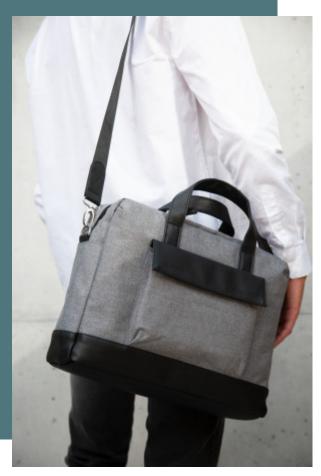

## **Business laptop bag**

Padded compartment to hold and protect 1 computer up to 15" and 1 additional zipped pocket to hold 1 tablet.

Plenty of practical pockets for organising all essential items.

Multiple transport options thanks to 1 trolley belt at the back and 1 detachable shoulder strap.

Laptop bag in 600D polyester. Bottom, handles and front flap in polyurethane. Padded compartment to fit up to 15-inch laptops and padded zipped pocket to insert a tablet. 2 inner pockets. 1 zipped pocket at the top of the bag to fit mobile phone. 1 front pocket with flap and press studs. Loop at the back to fit bag on trolley. Removable shoulder strap.

One Size 12 I 40 cm x 10 cm x 30 cm