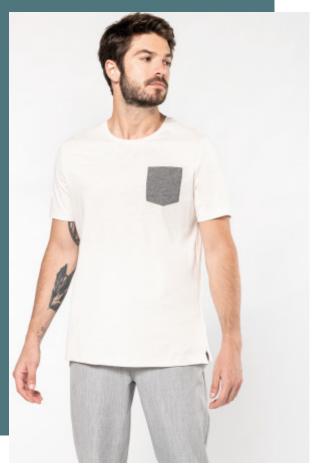

## **Organic cotton T-shirt with pocket** detail

Fashionable slim fit t-shirt in organic cotton.

Detailed finishes with contrasting pocket on left side.

Organic Collection. NO LABEL.

Plain colourways: 100% cotton. Grey Heather: 70% organic cotton/30% viscose. All colourways are made from organic cotton. Ribbed crew neck. Contrasting chest pocket on left side. Contrasting taped neck and side slits. Twin needle finishing on cuffs and hem. No brand label at neck, only size tag for easy relabelling.