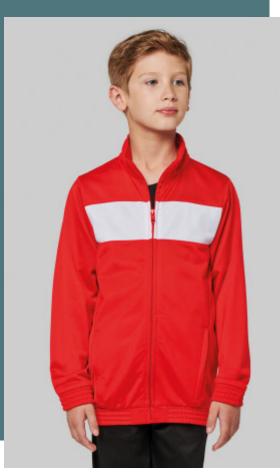

## PRO//CT.® PA348 Kids' tracksuit top

100% polyester knit: incredibly resistant

2 zipped side pockets.

Modern slim fit.

100% polyester tricot. Zip fastening. Contrasting chest yoke. 2 zipped side pockets. Elasticated cuffs and hem. Modern slim fit.

| Sizes                                                                                                                                          | Grammage |
|------------------------------------------------------------------------------------------------------------------------------------------------|----------|
| 4/6 ans (4/6<br>ans) - 6/8<br>years (6/8<br>ans) - 8/10<br>years (8/10<br>ans) - 10/12<br>years (10/12<br>ans) - 12/14<br>years (12/14<br>ans) | 210 gsm  |