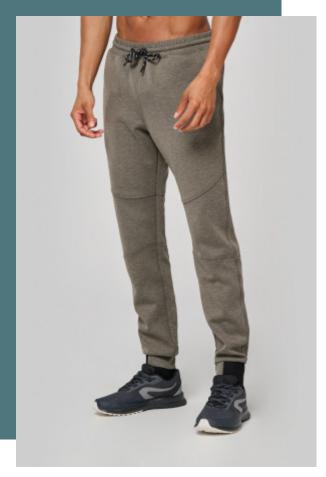

## Men's trousers

Extremely comfortable fabric.

Modern slim fit.

Elasticated waistband with drawstring for a better fit.

94% polyester/ 6% elastane. (Heather colours 79% polyester/ 15% viscose/ 6% elastane). Extremely comfortable fabric. Elasticated waistband with two-tone drawstring with plastic tips. 2 front pockets with jersey lining in 65% polyester/ 35% viscose and 1 zipped pocket at the back with taped seams. Fashionable slim fit with knee patches. Leg ends with contrasting part elastic tape. Black on all colours and Dark Grey on Ash Heather.