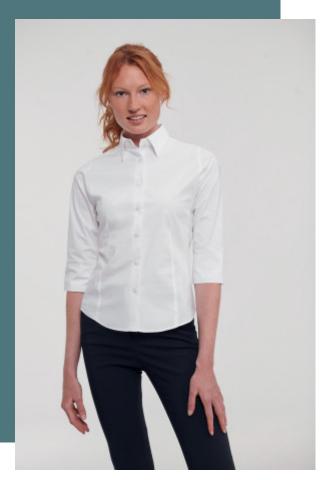

## Ladies' 3/4 Sleeved Fitted Shirt

Cotton poplin: smooth and resistant fabric.

Easy-care, crease-proof.

Stretchy knit: comfortable and fitted.

97% cotton/3% elastane poplin. Smooth fabric with a slight stretch for added comfort and fit. Matching 7-button placket. Darts on back panel and on front hem, for fitted ladies' shape. Classic single button collar. Stylish elbow length 3/4 sleeve with split cuff.

Sizes Grammage

XS - S - M - L 140 gsm - XL

All rights reserved ©

| 1       | XS - XL |
|---------|---------|
| Colours | €39.86  |