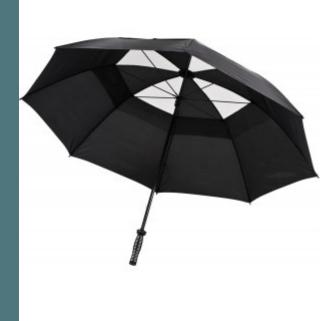

## **Professional golf umbrella**

Windproof two-tone double layer polyester canvas 210T on top.

Ergonomic non-slip handle.

Easy to store thanks to its zipped cover.

29.5" (75 cm) rib length golf umbrella. Manual opening with safety fastening. Fibreglass shaft and frame. Ribs with polypropylene tips. 210T polyester canopy with two-tone lined windproof panels on top. Ergonomic non-slip handle. Contrast zipped carry bag.