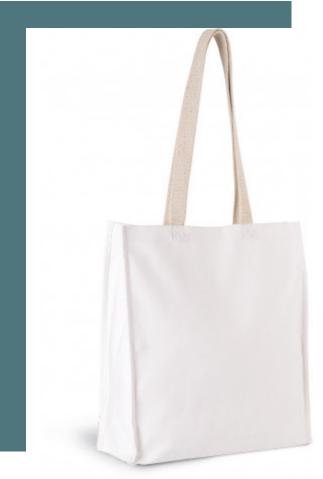

# Tote bag with gusset

Conscious collection: natural materials and environmentally friendly.

The gusseted base ensures a stable position, and is easy to pack with small and large products.

Can be used as a handbag or shoulder bag.

Cotton canvas tote bag with wide base and gusset. Long 70 cm ecru cotton handles.

| Sizes    | Capacity | Dimensions            |
|----------|----------|-----------------------|
| One Size | 18 I     | 35 cm x 13 cm x 39 cm |