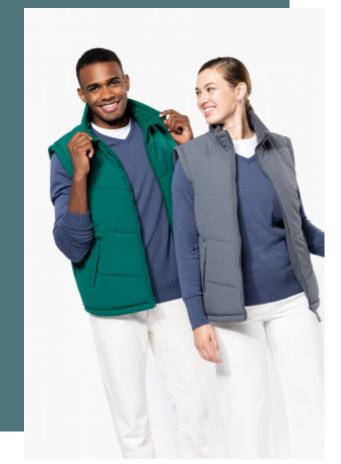

## **Fleece lined bodywarmer**

Hard-wearing, supple and easy-care material.

Versatile and functional garment thanks to its multiple pockets.

Essential bodywarmer for workwear wardrobes, warm and comfortable fleece lining.

Outer: 100% polyester microfibre. Inner padding: 100% polyester. 100% polyester fleece inner lining. Warm and comfortable. 2 outer pockets with zip and piping. 1 inner pocket with tear release fastening. Matching zips, trims and lining. 1 zip at chest and 1 zip at hem for decoration access.