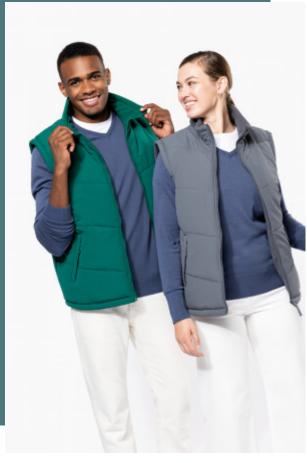

# Fleece lined bodywarmer

Hard-wearing, supple and easy-care material.

Versatile and functional garment thanks to its multiple pockets.

Essential bodywarmer for workwear wardrobes, warm and comfortable fleece lining.

Outer: 100% polyester microfibre. Inner padding: 100% polyester. 100% polyester fleece inner lining. Warm and comfortable. 2 outer pockets with zip and piping. 1 inner pocket with tear release fastening. Matching zips, trims and lining. 1 zip at chest and 1 zip at hem for decoration access.

### Colours

Grey