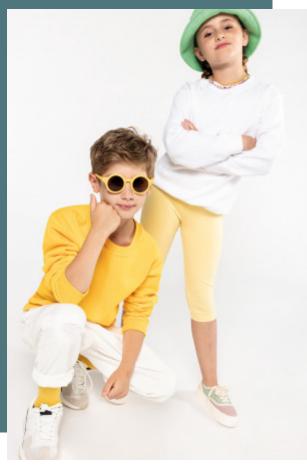

## Kids' crew neck sweatshirt

The essential casual and versatile sweatshirt.

Made of brushed fleece for optimal comfort.

Perfect for everyday casual wear.

80% cotton/20% polyester. Brushed fleece. Set-in sleeves. Ribbed neck, cuffs and hem.