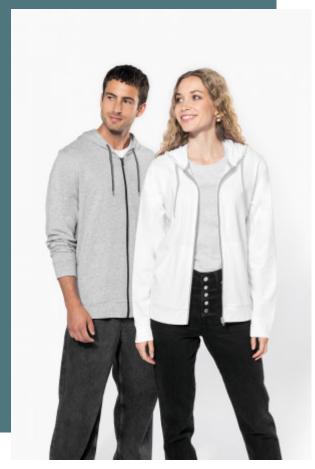

## LIGHTWEIGHT COTTONHOODED **SWEATSHIRT**

Fashionable jacket, enzyme-washed for optimum printability.

Trendy, casual style.

Soft and comfortable to the touch.

100% enzyme-washed combed cotton (Oxford Grey: 90% cotton/10% viscose). Soft-touch fabric. Casual modern style. Contrasting neck tape (Dark Grey for Oxford Grey colourway and Oxford Grey for other colourways). 2 kangaroo pockets. Self fabric cuffs and hem. Contrasting zip and two-tone drawstring hood.

Grammage **Sizes** 

XS - S - M - L

- XL - XXL -180 gsm

3XL