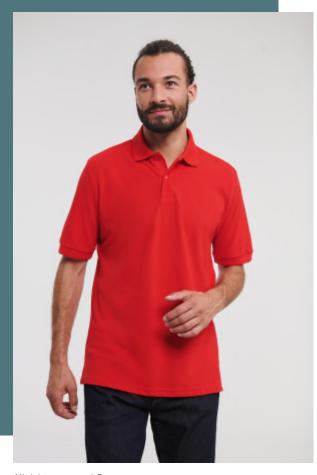

# **HEAVY Duty Polycotton Polo Shirt**

Supple and resistant fabric.

Soft and comfortable to wear.

Grammage

Perfect surface for printing.

65% polyester/35% ringspun cotton piqué. Hard-wearing. Side vents. 2-button placket with matching buttons. Flat knit collar and cuffs. Neck tape. Twin needle hem. Suitable for 60°C wash and tumble dry.

#### Sizes

XS - S - M - L 210 gsm

- XL - XXL -3XL - 4XL -5XL - 6XL

All rights reserved ©

| 1       | XS - XXL | 3XL - 6XL |
|---------|----------|-----------|
| Colours | €18.90   | €23.36    |