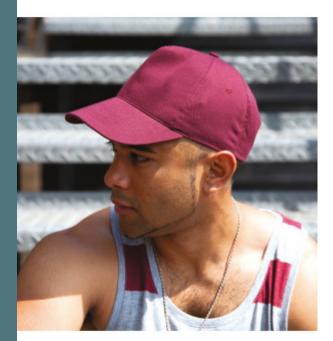

## **Boston cap**

Soft and resistant fabric that is comfortable to wear.

Smooth and silky surface perfect for printing.

65% polyester/35% cotton. 5 panels with seamless front panel. Precurved peak with 6 stitch lines. Stitched eyelets. Size adjuster with tear release fastening. Tear away label. Suitable for embroidery and transfer print.

**Sizes** Grammage One Size 260 gsm

All rights reserved ©

| 1       | ONE SIZE |
|---------|----------|
| Colours | €3.04    |