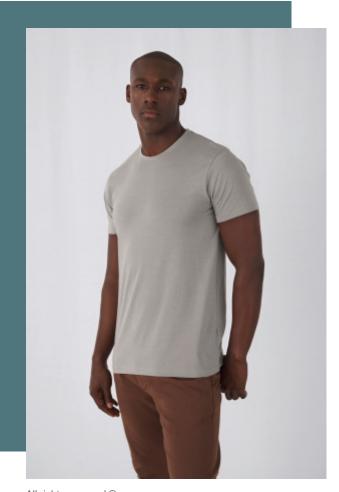

# **Organic Cotton Crew Neck T-shirt Inspire**

Smooth and luxurious weave: perfect for printing.

Soft and comfortable to wear.

Certified organic cotton.

100% organic combed ringspun cotton (except Sport Grey: 90% organic combed ringspun cotton/10% viscose). Single jersey. Comfortable body length construction. Side seams. Thin collar rib. The neck and shoulder seams are reinforced with a soft binding. Extrasoft and smooth handfeel. "B&C No Label" system for perfect rebranding.