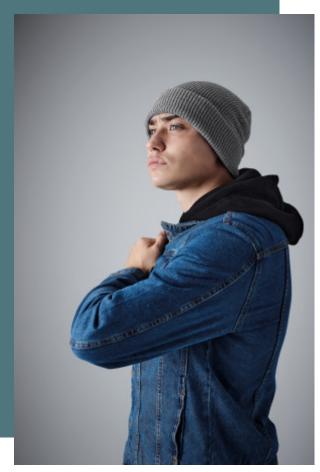

# Men Heritage Beanie

Soft feel, comfortable to wear.

Turn-up for optimum decoration.

Detachable label, easy to re-label.

100% soft-touch acrylic. TearAway label for ease of rebranding. Vintage styling. Turn-up for easy personalisation. Double layer knit.

#### Sizes

One Size

All rights reserved ©

| 1       | ONE SIZE |
|---------|----------|
| Colours | €4.58    |