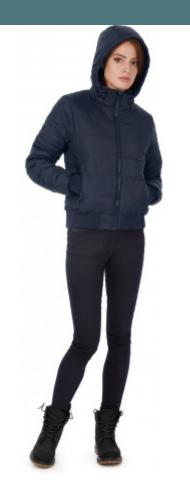

# **Superhood Ladies' Padded Jacket**

'Duvet' padding: warmth and comfort.

Breathable, shower-resistant acrylic coating with a wind breaker effect.

Elasticated waist and adjustable/detachable hood.

Outer layer: 100% 300T polyester taffeta with acrylic coating. Inner layer: 100% polyester padded taffeta with feather touch padding. Adjustable, removable padded hood. Full length internal storm flap. 2 zipped front pockets. 1 inner wallet pocket. 2x2 rib on cuffs and hem. Matching SBS zips. Bomber style, retail cut for a contemporary image. Plain outer and fashionable contrasted inner lining. Easy decoration access.