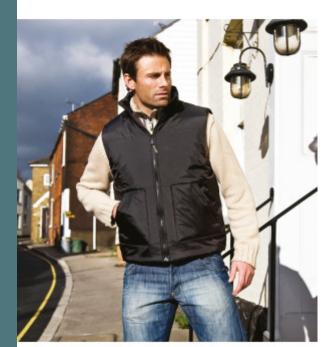

## Fleece Lined Bodywarmer

Water repellent wind breaker perfect for outdoor work.

Comfortable fabric for freedom of movement.

Detachable label easy to re-label.

Outer: 100% polyester. Lining: 100% polyester fleece - 280 gsm. Padding: 100% polyester - 135 gsm. Water repellent, windproof. Shaped longer back panel. Deep cut armholes for added comfort. Slightly padded deep collar. Spacious front patch pockets. 1 phone pocket. PolarTherm super warm fleece