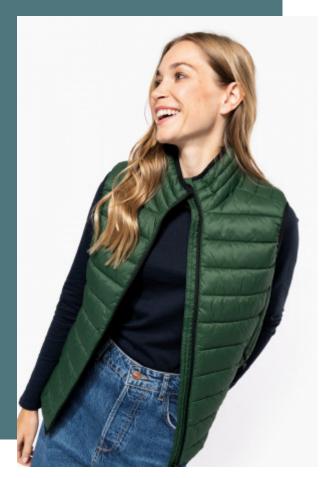

## Ladies' lightweight sleeveless fake down jacket

Practical, warm and super light.

Hard-wearing, supple and easy-care material.

Folds up into storage bag.

Plain colors: 100% polyamide. Marl Silver: 70% polyester/30% polyamide. Marl Dark Grey: 70% polyamide/30% polyester. Polyamide inner lining. Warm and ultra-light. Compressible in its storage bag. 2 zipped pockets in front. Contrasting interior: Convoy Grey for Black, Red, Marl Dark Grey and Marl Silver; Navy for Light Royal Blue, Mineral Green, Dark Khaki and Wine; Black for Forest Green; Dark Khaki for Jungle Camo. Tone-on-tone interior: Burnt Ochre for Burnt Ochre; Navy for Navy; White for White.

#### **Colours**

Black

Burnt Ochre

Dark Khaki

Forest

Jungle

Light Royal Marl Dark

Marl Silver