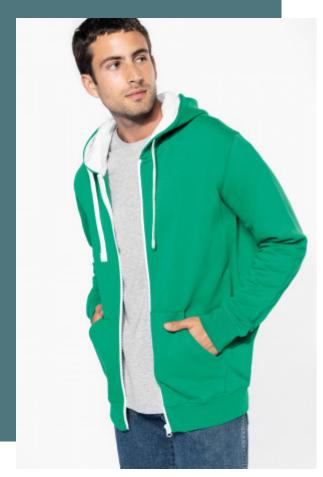

## Men's contrast hooded full zip sweatshirt

Timeless and ultra-comfortable.

Made of brushed fleece for optimal comfort.

Earphone access in kangaroo pocket and at neck.

80% combed cotton/20% polyester (Oxford Grey : 76% combed cotton / 21% polyester / 3% viscose). Brushed fleece. Kangaroo pocket with earphone access. Ribbed cuffs and hem. Lined, contrasting hood with drawstring. Contrast zip fastening.

## Sizes Grammage XS - S - M - L - XL - XXL -280 gsm 3XL - 4XL

All rights reserved ©