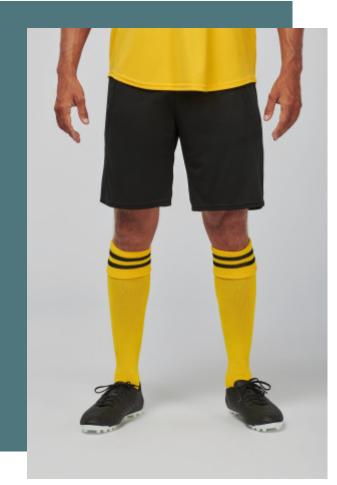

## **Sports shorts**

100% polyester: incredibly resistant and helps release sweat.

Elasticated waistband with drawstring for a better fit

100% polyester. Lightweight fabric. Elasticated waist with drawcord. Topstitch details on panels. Twin needle finishing at the hem.

| Sizes                                 | Grammage |
|---------------------------------------|----------|
| XS - S - M - L<br>- XL - XXL -<br>3XL | 140 gsm  |

All rights reserved ©