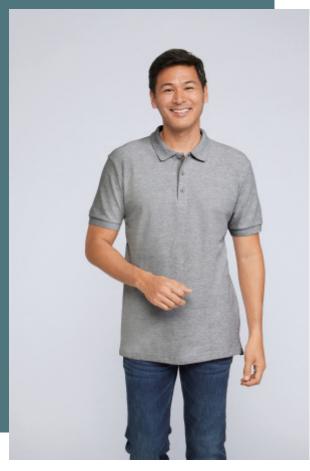

## **Premium Men's Polo Shirt**

Pre-shrunk cotton: resistant wash after wash.

Side slits for greater freedom of movement.

Detachable label easy to re-label.

100% combed ringspun cotton (except for RS Sport Grey: 90% cotton/10% polyester). Ribbed collar and cuffs. 3 colour-matched buttons. Side seamed with side vents. Twin needle bottom hem. Tearaway label.