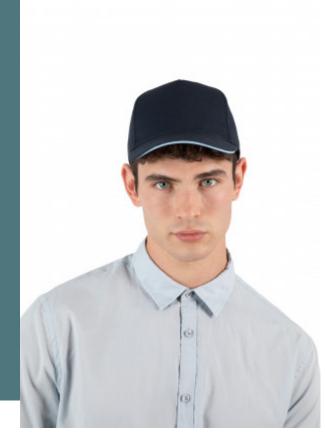

## KP130 Sandwich peak cap - 5 panels

14 available colourways with contrasting sandwich peak.

Hard-wearing and lightweight material. Cotton-lined sweatband for greater comfort.

Size adjuster with tear-release fastening for a fast and practical fit.

100% cotton twill. 5 panels cap with contrast sandwich peak and cotton sweatband. Size adjuster with tear release fastening.

| Sizes    | Grammage |
|----------|----------|
| One Size | 155 gsm  |

κυρ

All rights reserved ©