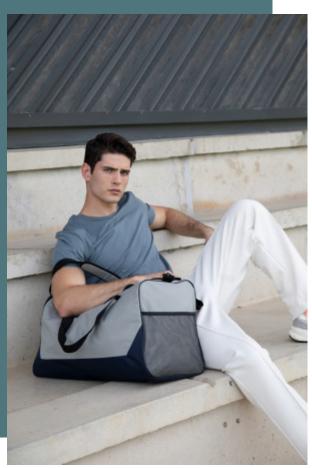

# KI0617 **Multi-sports bag**

Resistant and easy to decorate.

Detachable shoulder strap for greater versatility.

Mesh pocket for fast and simple shoe storage.

Multi-sports bag in 600D polyester. 2 side pockets, including 1 mesh pocket and 1 shoe holder pocket. Detachable padded shoulder strap.

| Sizes    | Capacity | Dimensions            |
|----------|----------|-----------------------|
| One Size | 46 I     | 56 cm x 28 cm x 32 cm |

All rights reserved ©

| 1       | ONE SIZE |
|---------|----------|
| Colours | €20.74   |