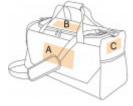

#### **Country of origin Decoration zone** China A: 20x15 cm | B: 15x10 cm | C: 8x6 cm