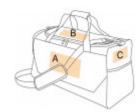

## **Additional information**

Logistic **Customs code** 

42029291

**Country of origin** 

China

**Decoration zone** 

A: 20x15 cm | B: 15x10 cm | C: 8x6 cm