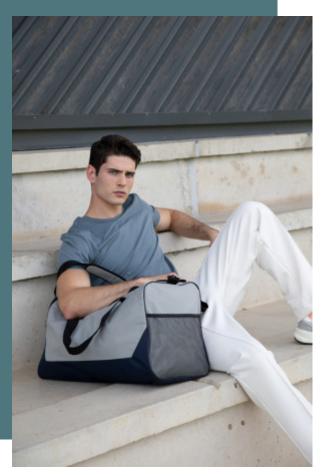

## **Multi-sports bag**

Resistant and easy to decorate.

Detachable shoulder strap for greater versatility.

Mesh pocket for fast and simple shoe storage.

Multi-sports bag in 600D polyester. 2 side pockets, including 1 mesh pocket and 1 shoe holder pocket. Detachable padded shoulder strap.

Sizes Capacity **Dimensions** 

One Size 56 cm x 28 cm x 32 cm 46 I

All rights reserved ©