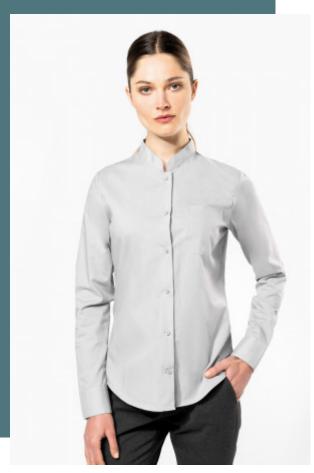

## Ladies' long-sleeved mandarin collar shirt

The shirt for catering professionals.

Mandarin collar for a chic and modern touch.

Easy to clean thanks to easy-care treatment.

65% polyester/35% cotton poplin. Easy-care fabric. Mandarin collar. Matching buttons. V-shaped chest pocket on left side. Adjustable rounded cuffs with tear-resistant sleeve placket. 1 spare button. Shaped hem.