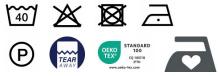

## Ladies' long-sleeved mandarin collar shirt

The shirt for catering professionals.

Mandarin collar for a chic and modern touch.

Easy to clean thanks to easy-care treatment.

65% polyester/35% cotton poplin. Easy-care fabric. Mandarin collar. Matching buttons. V-shaped chest pocket on left side. Adjustable rounded cuffs with tear-resistant sleeve placket. 1 spare button. Shaped hem.