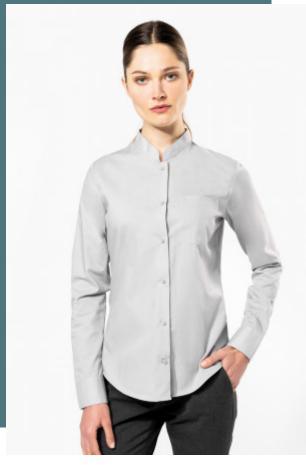

## Ladies' long-sleeved mandarin collar shirt

The shirt for catering professionals.

Mandarin collar for a chic and modern touch.

Easy to clean thanks to easy-care treatment.

65% polyester/35% cotton poplin. Easy-care fabric. Mandarin collar. Matching buttons. V-shaped chest pocket on left side. Adjustable rounded cuffs with tear-resistant sleeve placket. 1 spare button. Shaped hem.