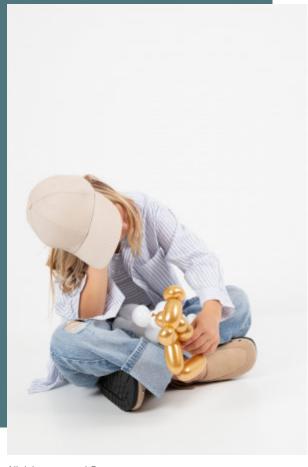

## Orlando kids - Kids' 6 panels cap

Preformed peak with contrasting colour along the edge.

Thick, high-quality brushed cotton twill for greater softness and suppleness. Sturdy and hard-wearing weave.

Comfortable, aesthetic and stays on thanks to the adjustable rear fastening with metal buckle + silver loop.

100% brushed heavy cotton twill. 6 panels cap. Preformed contrasting sandwich peak. Size adjuster. Metal buckle and loop.

**Sizes** Grammage

One Size 260 gsm

All rights reserved ©