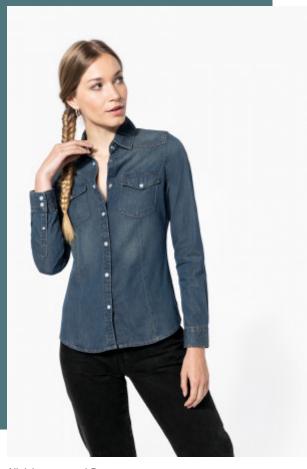

## Ladies' long-sleeved denim shirt

Comfortable and fashionable tailored fit.

Soft to the touch and excellent printability.

Trendy faded vintage look.

100% cotton. Enzyme-washed shirt. Fitted style. Decorative stud buttons. 2 studded chest pockets with flap. Front and back yokes. Studded cuffs. Shaped hem. This product has been specially treated and appears intentionally aged. This manufacturing process results in colour variations between products and makes each piece unique.